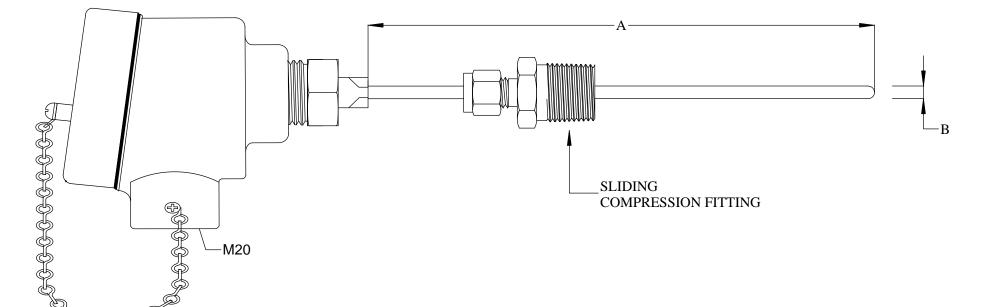

## 316 S/STEEL HEAD Part No. TC20SSGP1

TYPE K THERMOCOUPLE

TYPE N THERMOCOUPLE

TYPE J THERMOCOUPLE

TYPE T THERMOCOUPLE

RTD PT100

316 S/STEEL HEAD
Part No. TC20SSGP1
C\W SLIDING
COMPRESSION FITTING